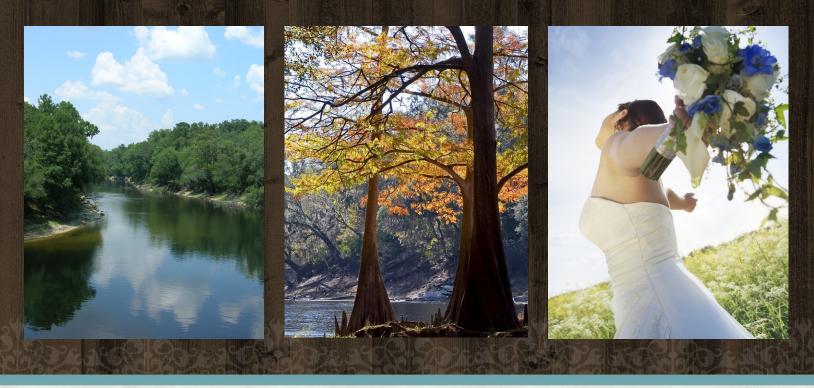

## **Suwannee River State Park**

#### Setting:

The majestic Suwannee River runs through the park exposing beautiful cliffs and breathtaking limestone outcroppings. A high bluff and observation platform overlooks the spot where the Withlacoochee River joins the Suwannee River.