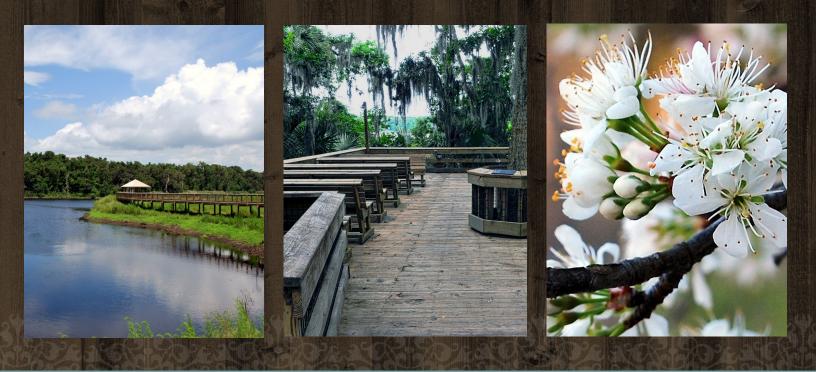

## Setting:

Paynes Prairie Preserve State Park is a beautiful 22,000 acre preserve set aside for its biological, geological and historical uniqueness. With so many scenic features this park provides an array of breathtaking backdrops for your special day.

### **Amenities:**

Four observation platforms offer gorgeous views of the prairie. The westward-facing amphitheater provides views of Lake Wauburg through moss-draped oaks and cabbage palms. The amphitheater is a wonderful setting for a ceremony and is conveniently located near two pavilions. Make your dream come true and call today.