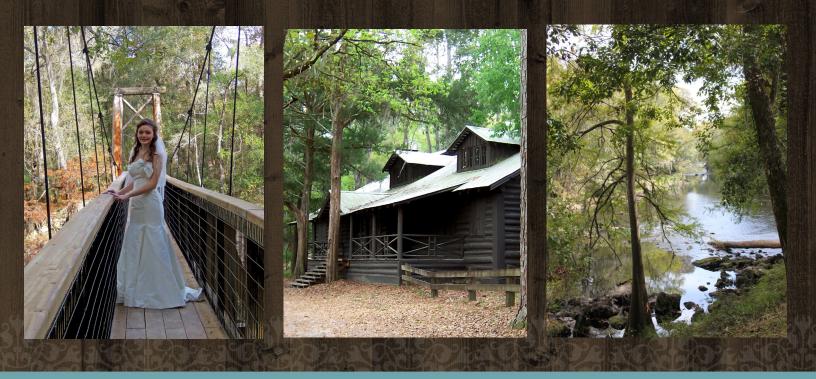

## Setting:

Located on the banks of the beautiful Santa Fe River, O'Leno State Park offers a picturesque setting for a wedding, either indoors or out. The unique architecture of the park's historic buildings provides an authentic rustic feel.

### **Amenities:**

Those seeking an outdoor setting will enjoy scenic views, including the park's popular suspension bridge, that elegantly spans the Santa Fe River. A large cypress pavilion surrounded by majestic oak, magnolia and cypress trees offers a quaint setting for smaller ceremonies. Start planning your dream wedding today!