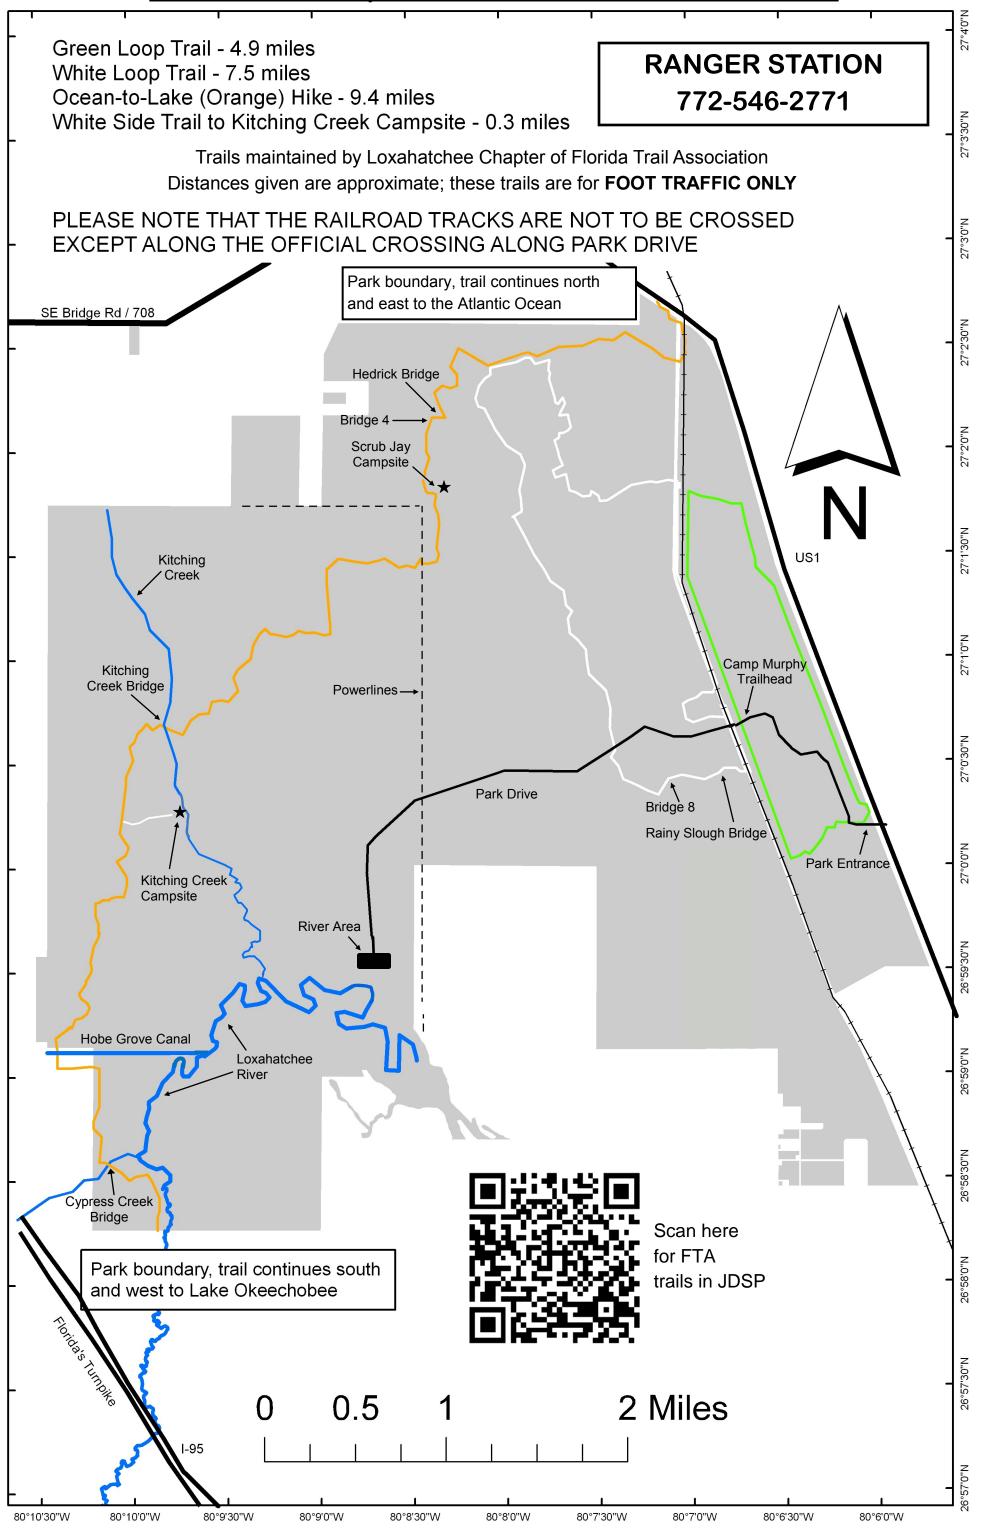

## The Florida Trail System in Jonathan Dickinson State Park

## Scrub Jay and Kitching Creek Backpack Campsite Directions

## **From the Ranger Station:**

Proceed in either direction on the GREEN trail; both choices lead to the Park Drive railroad crossing. Cross the tracks (this is the only legal spot to cross the tracks) and then take the WHITE trail, north or south, until you reach the ORANGE trail. Proceed west on the ORANGE trail to reach the Scrub Jay Campsite, and then further along the ORANGE trail, to the short WHITE connector trail, to the Kitching Creek Campsite.

## From the Camp Murphy Trailhead:

Cross over the railroad tracks, and then take the WHITE trail, heading either north or south, until you reach the ORANGE trail. Proceed west on the ORANGE trail to reach the Scrub Jay Campsite, and then further along the ORANGE trail, to the short WHITE connector trail, to the Kitching Creek Campsite.