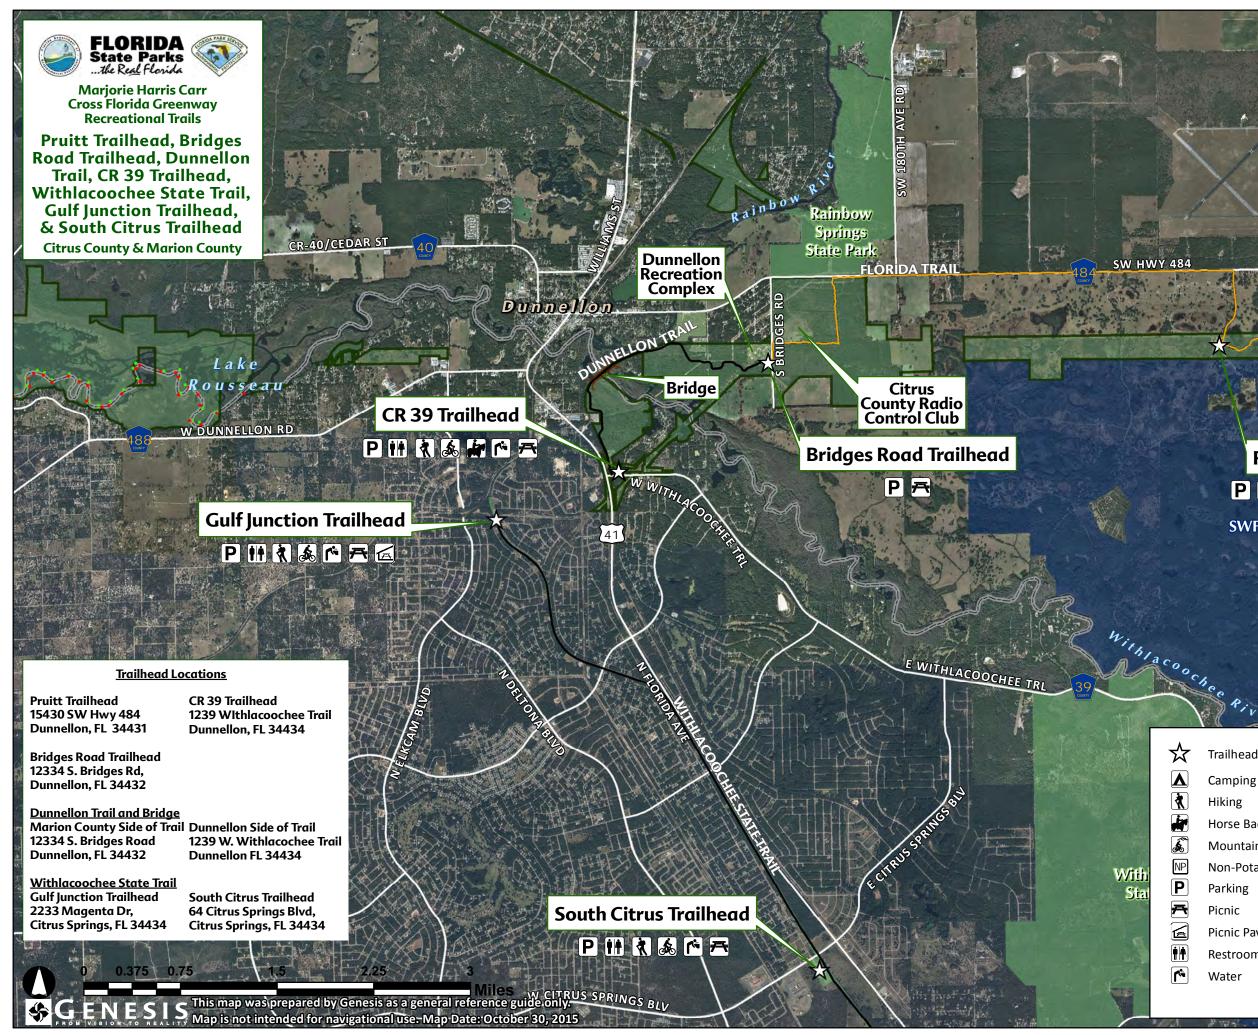

## **Pruitt Trailhead** P 🖬 🕅 🄊 🖬 📭 🎮

**SWFWMD** Halpata Tastanaki Preserve

| er | 2 | T |      |
|----|---|---|------|
|    |   | Т | rail |

| Гrа | i | ls |
|-----|---|----|

rrairie Connector

| Camping           | — - ·                                                          | Equestrian Trail #1 - Direct Route   |  |
|-------------------|----------------------------------------------------------------|--------------------------------------|--|
| 1 0               | <ul> <li>Equestrian Trail #2 - Spur</li> <li>Hiking</li> </ul> |                                      |  |
| Hiking            |                                                                |                                      |  |
| Horse Back Riding | ·                                                              | Limerock Access Road                 |  |
| Mountain Biking   | 0000000                                                        | OMBA Yellow - Beginner               |  |
| Non-Potable Water |                                                                | Paved Multi-Use                      |  |
| Parking           | • •                                                            | Navigational Markers                 |  |
| Picnic            |                                                                | Cross Florida Greenway Park Boundary |  |
| Picnic Pavilion   | Other Conservation Lands                                       |                                      |  |
| Restroom          |                                                                | State Lands                          |  |
| Water             |                                                                | Local Lands                          |  |
|                   |                                                                | Water Management District Lands      |  |